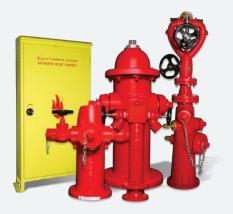

# Dry Barrel Fire Hydrant

- Meets all applicable parts of ANSI/AWWA C502 standard
- UL Listed (EX16453) and FM Approved (FM1510)
- 250 psig working pressure, gopsi testing pressure as per UL-EX 15971
- 500 psig working pressure, 500 psi test pressure as per FM1510
- Secured by the stainless steel safety stem coupling, and hydrant prevent traffic damage by pulling out if hit by a vehicle preventing damage to the main valve and stem.
- **Dual bronze drain ways**
- Efficient hydraulic design provides optimum performance and maximum flow
- Threaded and field replaceable hose 'wales and pumper outlet.
- Ease of operation by anti-friction washer and forced lubrication
- Easily removable main valve from either the bonnet or grounded line flange
- 360' nozzle section rotation
- Field replaceable nozzles secured with external stainless steel lock screw
- Epoxy lined hydrant shoe and nozzle section

# Fire **Hydrant**

- Maximum Glass Opening Size - WIDTH 400 N/V x HEIGHT 560 VM Installation
- Surface wall Vountec

- Recessed