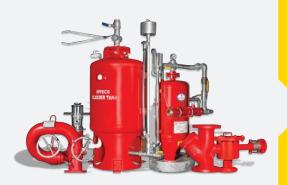

| 1.2 mm          |
| 1.5 mm     | 1.5 mm          |
| 2 mm       |                 |

The sheetmetal can be either cold rolled steel, hot dip galvanized, electro-galvanized, galvalume, S.S.

#### Finishing

Sffeco Fire Rated Cabinet are available in multiple finishes as follows:

- Red Painted (RAL3000) for Mild Steel

- Hairline, Hairline , Mirror & Brush for

Stainless Steel (304 Or 316)

#### Door Styles

Sffeco Fire Rated Cabinet have been manufactured with range of styles

- Insulated Flush Metal Door - Hollow Flush Metal Door

- GLASS DOOR TYPES

normal Glass as standard other types are available upon request: Temoered Glass, Wirec Gass & Fire Rated



# Fire **Hydrant**



- Maximum Glass Opening Size - WIDTH 400 N/V x HEIGHT 560 VM Installation
- Surface wall Vountec

- Recessed





### Fire Alarm System

#### **EXPANSION OPTIONS**

L@titude input/ output cards can be fitted in spare slots within the panel. The family includes:

- 8 way conventional detection board
- 4 way sounder output board
- 8 way volt free relay contact board
- 16 channel programmable input/output board







### Wirless Fire Protection

Hochiki's FIREwave system raises wireless fire detection and alarm systems to new levels of reliability and flexibility. The hybrid system utilises the latest wireless technology to provide rapid, yet economic wireless fire system installations with the minimum of disturbance to the surroundings. Ideal for historic buildings, remote sites and any project where the installation of fire cabling is difficult, overly expensive or prohibited.

### Corridor Down L