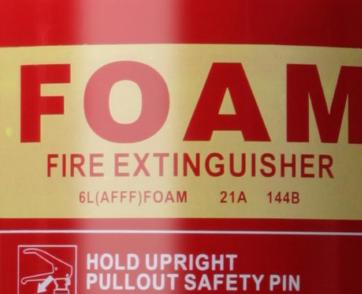

# Portable FOAM

| Model                              | FX6                            | FX100  | FXC100  |  |
|------------------------------------|--------------------------------|--------|---------|--|
| Capacity                           | 6 LTR                          | 10 LTR | 10 LTR  |  |
| Total Weight                       | 9.58 KG                        | 16 KG  | 14.8 KG |  |
| Total Height with Base (mm)        | 605                            | 630    | 630     |  |
| Total Width with Valve (mm)        | 210                            | 210    | 240     |  |
| Cylinder Height w/o Base (mm)      | 510                            | 615    | 615     |  |
| Cylinder Diameter (mm)             | 150                            | 185    | 185     |  |
| Hose Length (mm)                   | 480                            | 650    | 650     |  |
| Maximum Effective Range (m)        | 5-6                            | 5-6    | 5-6     |  |
| Duration of Discharge (sec)        | 25-30                          | 50-60  | 50+60   |  |
| Extinguishing Agent                | AFFF                           | AFFF   | AFFF    |  |
| Propelling Agent                   | N2 / Dry Air                   |        |         |  |
| Working Pressure 12-15 Bar         |                                |        |         |  |
| Testing Pressure                   | 30 Bar                         |        |         |  |
| Coating                            | Electrostatic Polyester Powder |        |         |  |
| Storage Temperature-20°C to + 60°C |                                |        | °C      |  |