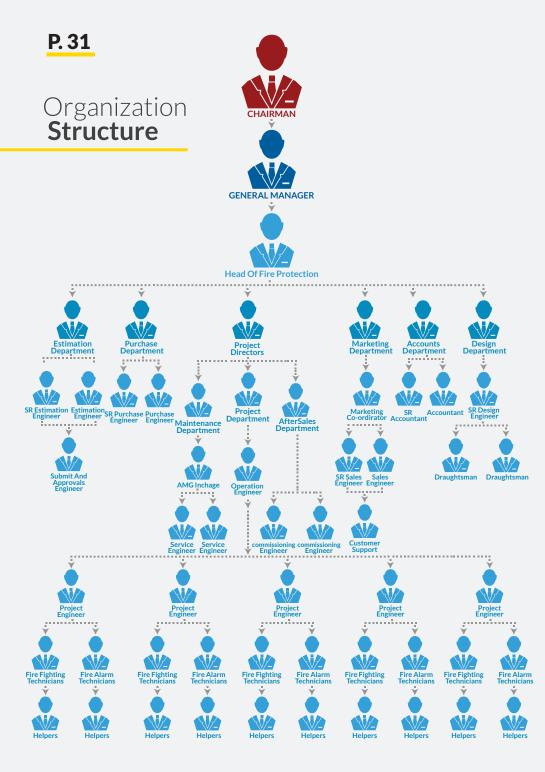

| Model          | Length (mm) | Length (feet) | Weight  |
|----------------|-------------|---------------|---------|
| SF-F-06 (900)  | 900 mm      | 3' - 0"       | 170 KG. |
| SF-F-06 (1050) | 1050 mm     | 3' - 6"       | 178 KG. |
| SF-F-06 (1200) | 1200 mm     | 4' - 0"       | 183 KG. |
| SF-F-06 (1350) | 1300 mm     | 4' - 6"       | 196KG.  |
| SF-F-06 (1500) | 1500 mm     | 5' - 0"       | 200 KG. |
| SF-F-06 (1650) | 1650 mm     | 5' - 6"       | 210 KG. |
| SF-F-06 (2050) | 2050 mm     | 6' - 0"       | 215 KG. |