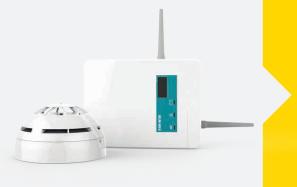

### Wirless Fire Protection

Hochiki's FIREwave system raises wireless fire detection and alarm systems to new levels of reliability and flexibility. The hybrid system utilises the latest wireless technology to provide rapid, yet economic wireless fire system installations with the minimum of disturbance to the surroundings. Ideal for historic buildings, remote sites and any project where the installation of fire cabling is difficult, overly expensive or prohibited.