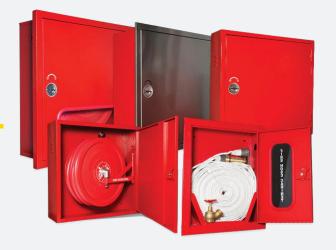

tted showing the Efficiency, Brake Horsepower (kW), and Total Head developed at shutoff, at rated capacity, at 150 percent of rated capacity, and at selected intermediate capacities between shutoff and maximum capacities exceeding 150% of rated capacity.

#### HYDRO STATIC TEST



Each pump is tested hydro statically for not less than 5 minutes. The test pressure is to be up to 2 times the maximum working pressure of the pump, but in no case less than 250 psi (1724 kPa) to ensure no rupture or leakage through the castings at the testpressure.

#### **IMPELLER BALANCING**



The impellers of each pump are dynamically balanced to the G6.3 balance quality grade in accordance with the requirements for pump impellers in the Standard for Mechanical Vibration - Balance Ouality

### Fire Cabinet





## Fire **Doors**

#### **Sheet Thickness**

| Mild Steel | Stainless Steel |
|------------|-----------------|
| 1 mm       | 1 mm            |
| 1.2 mm     | 1.2 mm          |
| 1.5 mm     | 1.5 mm          |
| 2 mm       |                 |

The sheetmetal can be either cold rolled steel, hot dip galvanized, electro-galvanized, galvalume, S.S.

#### Finishing

Sffeco Fire Rated Cabinet are available in multiple finishes as follows:

- Red Painted (RAL3000) for Mild Steel

- Hairline, Hairline , Mirror & Brush for

Stainless Steel (304 Or 316)

#### Door Styles

Sffeco Fire Rated Cabinet have been manufactured with range of styles

- Insulated Flush Metal Door - Hollow Flush Metal Door

- GLASS DOOR TYPES

normal Glass as standard other types are available upon request: Temoered Glass