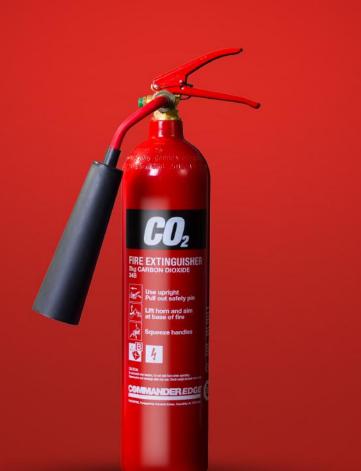

# Portable **CO**<sub>2</sub>

| Model                       | CD 3-G                         | CD 3-G | CD 6-G | CD 5-L           | CD 10-L |
|-----------------------------|--------------------------------|--------|--------|------------------|---------|
| Capacity                    | 3 KG                           | 5 KG   | 6 KG   | 2.27 KG          | 4.54 KG |
| Total Weight                | 10.5KG                         | 16.3KG | 18.7KG | 8.45KG           | 15.35KG |
| Total Height (mm)           | 675                            | 755    | 790    | 640              | 705     |
| Total Width (mm)            | 175                            | 190    | 190    | 170              | 190     |
| Cylinder Height (mm)        | 580                            | 600    | 675    | 540              | 600     |
| Cylinder Diameter (mm)      | 115                            | 145    | 145    | 100              | 145     |
| Hose Length (mm)            | Only Horn                      | 1220   | 1220   | <b>Only Horn</b> | 1220    |
| Maximum Effective Range (m) | 5                              | 5      | 5      | 5                | 5       |
| Duration of Discharge (sec) | 9-11                           | 9-11   | 9-11   | 7-9              | 9-11    |
| Extinguishing Agent         | tinguishing Agent CQ           |        |        |                  |         |
| Testing Pressure (Bar)      | 250                            |        |        |                  |         |
| Coating                     | Electrostatic Polyester Powder |        |        |                  |         |
| Storage Temperature         | -20°C to + 60°C                |        |        |                  |         |