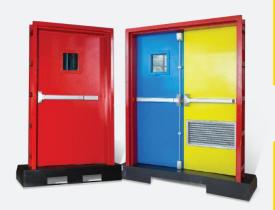

ed showing the Efficiency, Brake Horsepower (kW), and Total Head developed at shutoff, at rated capacity, at 150 percent of rated capacity, and at selected intermediate capacities between shutoff and maximum capacities exceeding 150% of rated capacity.

#### HYDRO STATIC TEST



Each pump is tested hydro statically for not less than 5 minutes. The test pressure is to be up to 2 times the maximum working pressure of the pump, but in no case less than 250 psi (1724 kPa) to ensure no rupture or leakage through the castings at the testpressure.

#### **IMPELLER BALANCING**



The impellers of each pump are dynamically balanced to the G6.3 balance quality grade in accordance with the requirements for pump impellers in the Standard for Mechanical Vibration - Balance Ouality

### Fire Cabinet





## Fire **Doors**

#### **Sheet Thickness**

| Mild Steel | Stainless Steel |
|------------|-----------------|
| 1 mm       | 1 mm            |
| 1.2 mm     | 1.2 mm          |
| 1.5 mm     | 1.5 mm          |
| 2 mm       |                 |

The sheetmetal can be either cold rolled steel, hot dip galvanized, electro-galvanized, galvalume, S.S.

#### Finishing

Sffeco Fire Rated Cabinet are available in multiple finishes as follows:

- Red Painted (RAL3000) for Mild Steel

- Hairline, Hairline , Mirror & Brush for

Stainless Steel (304 Or 316)

#### Door Styles

Sffeco Fire Rated Cabinet have been manufactured with range of styles

- Insulated Flush Metal Door - Hollow Flush Metal Door

- GLASS DOOR TYPES

normal Glass as standard other types are available upon request: Temoered Glass,